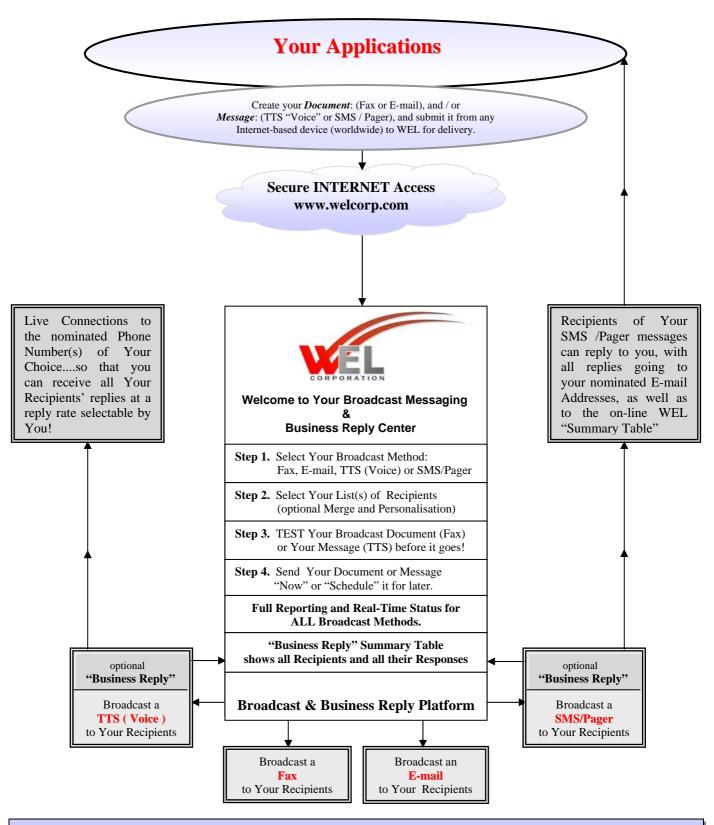

# Communication Enable Your Business Applications With No Onsite Equipment!

**WEL** Corporation provides a Public Communications Web Portal that you can securely integrate with your mission-critical business applications through Web Services. The result is that all of your applications will be able to send and receive FAX, Email, SMS, and Voice messages supporting all communication devices.

- **SOAP-enabled Web Portal** <a href="www.welcorp.com">www.welcorp.com</a> provides 24 x 7 Mission-Critical Connectivity with your Suppliers, Customers, Partners and Staff via any, or all, methods of your choice from any popular internet-based communications device: Text-to-Speech (Voice), Fax, Short Message Service (SMS & Paging), and E-mail.
- **SOAP API** for easy integration with your business applications, supply chain systems, ERP and CRM initiatives.
- On-line interactive Reporting Service monitors the real-time status of all your Out-bound Messaging including all of your Recipients' Business Reply Responses. The Integrated Archive provides a powerful tool to manage and audit your broadcast history.
- ✓ Pay Per Transaction Billing makes budgeting easy. No Set-up or Connection Fees, No additional Hardware or Software required; No Minimum Monthly Charges and No on-going Contracts. Need that extra Broadcast Capacity, or can't afford you own?... then access WEL's huge Broadcast Platform.

**FAX:** Eliminate or backup your enterprise FAX servers by connecting to the WEL Web Portal

**VOICE:** Have your **personalised text message merged with company contact lists**, automatically translated into spoken words to be heard by hundreds of recipients simultaneously on their mobile or fixed-line phones. Give your Recipients the opportunity to immediately respond back to you (*Business Reply*). Responses can be monitored in real-time and on-line. The possibilities are endless. For example, one customer has integrated TTS "voice" broadcasting services with their list of delinquent payment accounts so that payment reminders no longer need to be mailed. Now a friendly voice reminder is broadcast in the place of two letters, cutting costs and improving collections and streamlining workflow.

**EMAIL:** Have you ever wondered *if* your e-mails reached your Recipients....and *if* they even read them? WEL Summarises all possible information on the **status of your e-mail broadcasts**.

SMS: Having problems reaching your Suppliers, Customers, Partners and Staff.....whether they are just next door or scattered across the Country?....then WEL *Mobile Messaging* (SMS and Pager Broadcasts to Mobile Phones) solutions will reach them every time and get their immediate attention! Give your Recipients the opportunity to immediately respond back to you (*Business Reply*). You can see all "Business Replies" in your e-mail as well as collated on the WEL website in the "Business Reply" Summary Table.