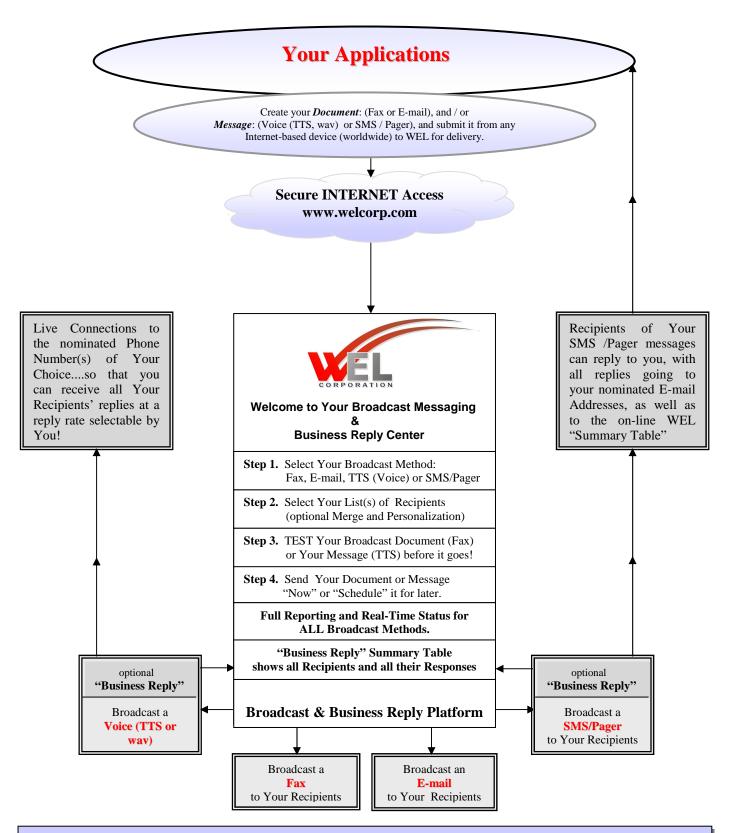

# Communication-enable Your Business Applications with On-Demand FAX, SMS, Email, and Voice! No Equipment to Install!

**WEL** Corporation provides a Public Communications Web Portal that you can securely integrate with your mission-critical business applications through Web Services. The result is that all of your applications will be able to send and receive FAX, Email, SMS, and Voice messages supporting all communication devices.

- **SOA-enabled Web Portal** <a href="www.welcorp.com">www.welcorp.com</a> provides 24 x 7 Mission-Critical Connectivity with your Suppliers, Customers, Partners and Staff via any, or all, methods of your choice from any popular internet-based communications device: Text-to-Speech (Voice), Fax, Short Message Service (SMS & Paging), and E-mail.
- **SOAP API** for easy integration with your business applications, supply chain systems, ERP and CRM initiatives.
- **On-line interactive Reporting Service** monitors the real-time status of all your Out-bound Messaging *including* all of your Recipients' *Business Reply* Responses. The Integrated Archive provides a powerful tool to manage and audit your broadcast history.
- ▶ Pay Per Transaction makes budgeting easy. No Set-up or Connection Fees, No additional Hardware or Software required; No Minimum Monthly Charges and No on-going Contracts. Need that extra Broadcast Capacity, or can't afford you own?... access WEL's huge Broadcast Platform.

FAX: Eliminate or backup your enterprise FAX servers by connecting to the WEL Web Portal

VOICE: Have your personalized text message merged with company contact lists, automatically translated into spoken words to be heard by hundreds of recipients simultaneously on their cell or fixed-line phones. Give your Recipients the opportunity to immediately respond back to you (*Business Reply*). Responses can be monitored in real-time and on-line. The possibilities are endless. For example, one customer has integrated TTS "voice" broadcasting services with their list of delinquent payment accounts so that payment reminders no longer need to be mailed. Now a friendly voice reminder is broadcast in the place of two letters, cutting costs and improving collections and streamlining workflow.

**EMAIL**: Have you ever wondered *if* your e-mails reached your Recipients....and *if* they even read them? WEL Summarizes all possible information on the **status of your e-mail broadcasts**:-

SMS: Having problems reaching your Suppliers, Customers, Partners and Staff.....whether they are just next door or scattered across the Country?....then WEL *Mobile Messaging* (SMS and Pager Broadcasts to Cell Phones) solutions will reach them every time and get their immediate attention! Give your Recipients the opportunity to immediately respond back to you (*Business Reply*). You can see all "Business Replies" in your e-mail as well as collated on the WEL website in the "Business Reply" Summary Table.